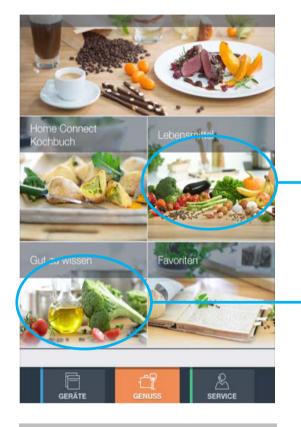

#### Neutral app content created directly in CDR

Can be changed at runtime on the app!

| _     |              |                     |           |
|-------|--------------|---------------------|-----------|
| 2     | Kräutertipps | Gewürztipps         |           |
| 1     | Aal          |                     |           |
| (mail | Ananas       | )—                  |           |
|       | Anis         |                     |           |
| 4     | Appenzell    | er (in Scheiben, 20 | % i. Tr.) |
| A     | Aprikoser    | r.                  |           |