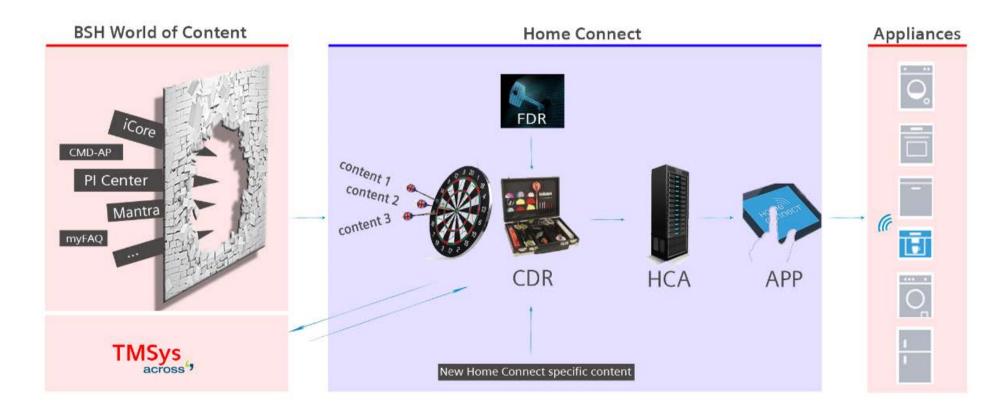

#### Specific appliance content delivered by different BSH source systems

#### **Content Delivery for Home Connect App – The Principle**