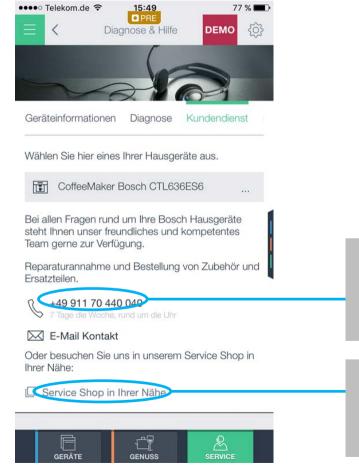

## Specific country/language/brand/device content

Specific phone number for:

- Country: Germany
- Language: German
- Device Type: Coffeemaker

Specific phone number for:

- Country: Germany
- Language: German
- Brand: Bosch