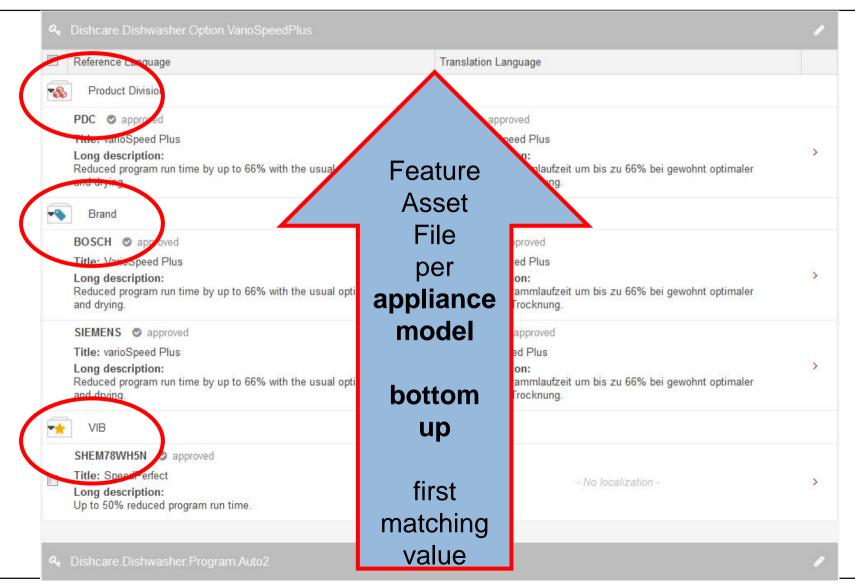

#### Provide Content Feature Based ...

- ... by model: 1000 models x 200 feature values = 200 000 model feature values
- ... generic (2500) AND still OPTIONALLY differentiate for
  - Brand (650)
  - Brand/Appliance Type (180)
  - Appliance Model (30)
- ... WITH
  - Minimal effort
  - And consistent terminology