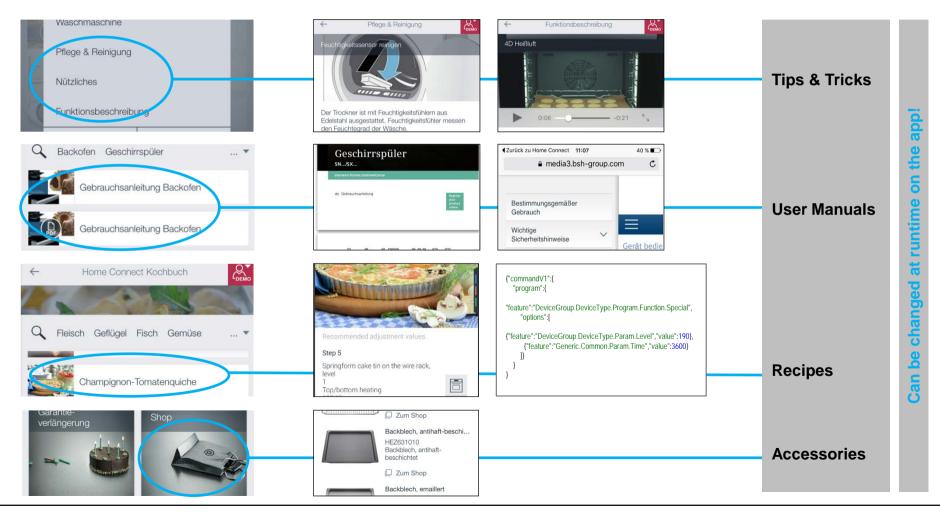

#### Neutral app content created directly in CDR

Can be changed at runtime on the app!

| _     |              |                     |           |
|-------|--------------|---------------------|-----------|
| 2     | Kräutertipps | Gewürztipps         |           |
| 1     | Aal          |                     |           |
| (mail | Ananas       | )—                  |           |
|       | Anis         |                     |           |
| 4     | Appenzell    | er (in Scheiben, 20 | % i. Tr.) |
| A     | Aprikoser    | r.                  |           |

#### App content created directly in CDR

0