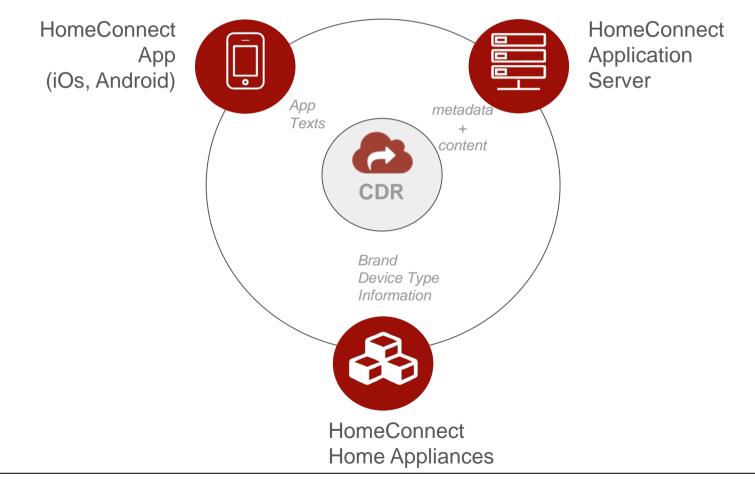

78 | xaf44848a36el  | 81514/109884fa1a4449c1532a<br>8x40a219261c79e7ea0e400e6 | 09c319f75d2<br>cdfe4cfd6dee |

#### App content created directly in CDR

0

#### Living Images

 $\rightarrow$  Living Images are short animations that reflect the current Home Appliance state to the user.

#### Can be changed at runtime on the app!





ноте соппест

1 Millingan

1 1000000000000 V

Bosch WTYH7700

#### Specific appliance content delivered by different BSH source systems



## Specific country/language/brand/device content



Specific phone number for:

- Country: Germany
- Language: German
- Device Type: Coffeemaker

Specific phone number for:

- Country: Germany
- Language: German
- Brand: Bosch

### **Abstract: Content Delivery for Home Connect App**



#### **HomeConnect View to Content**



#### **Translation Process for New Content**

- Thanks to CDR a user is able to choose a bunch of approved content and send it to translation with just a few clicks
- the content will be translated by Across' translation agencies all over the world
  - ] the translated content is imported back into CDR



#### Provide Content Feature Based ...



- ... by model: 1000 models x 200 feature values = 200 000 model feature values
- ... generic (2500) AND still OPTIONALLY differentiate for
  - Brand (650)
  - Brand/Appliance Type (180)
  - Appliance Model (30)
- ... WITH
  - Minimal effort
  - And consistent terminology



Home Connect | BSH | 2016 | Slide: 14

#### **Content Delivery for Home Connect App – The Principle**



#### **International Content Delivery**

- Ensure low latency
  - Se