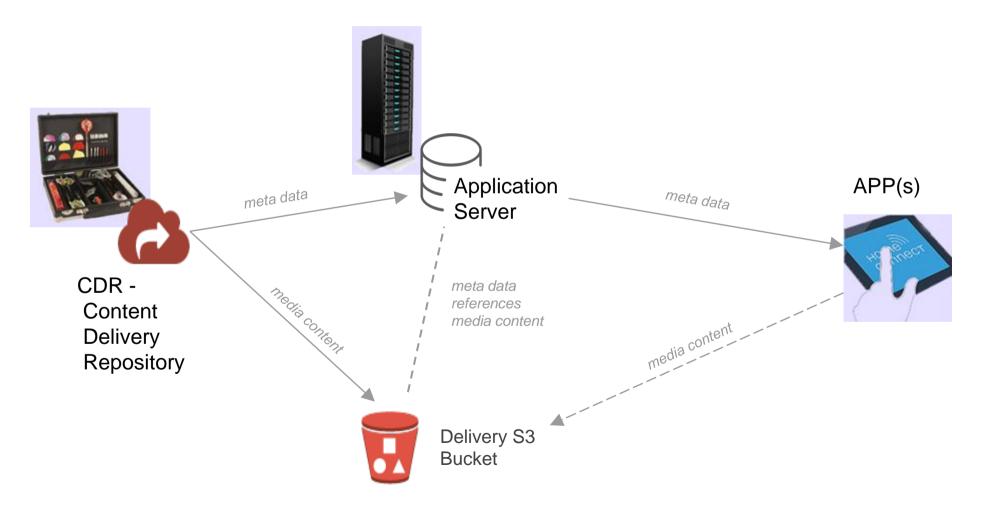

#### **Content Delivery for Home Connect App – The Principle**

#### **International Content Delivery**

- Ensure low latency
  - Several Application Servers
- Ensure delivery with all content for each server
  - International content

#### International Content Delivery – One Content Delivery Package