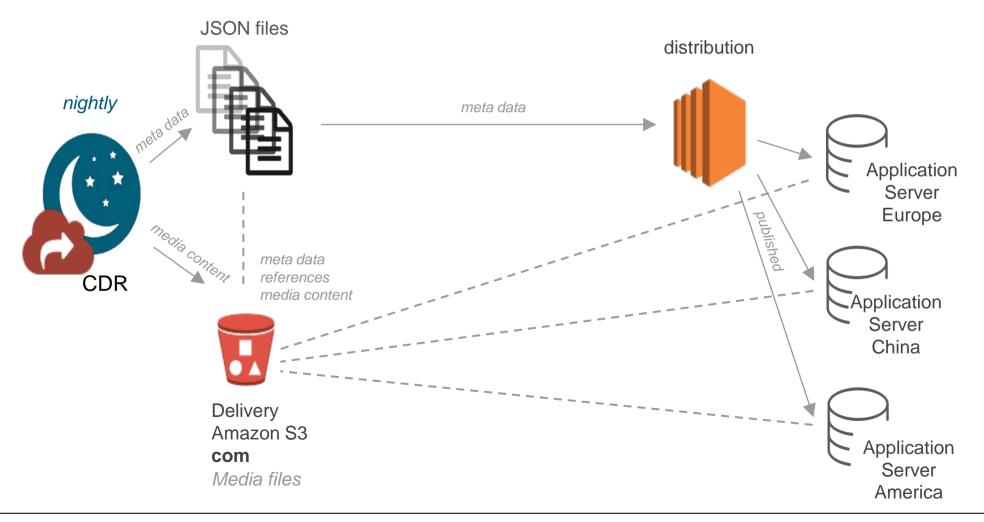

#### **International Content Delivery**

- Ensure low latency
  - Several Application Servers
- Ensure delivery with all content for each server
  - International content

#### **International Content Delivery – Allowances / Restrictions**

- Content may be marked for country allowed / restricted
  - Independent of language

Application Servers knows already country of an account

- Content is tailored with account information like
  - Country
  - Connected appliances
- For the requesting user and package for his phone/tablet selected language

Ensured by same meta data everywhere

interpreted by the application server