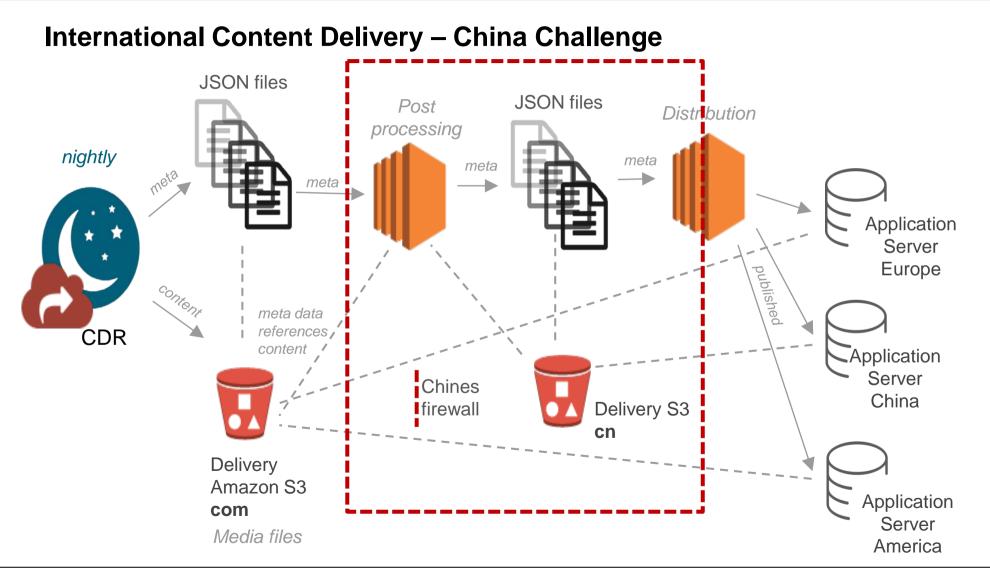

## **International Delivery – Great Chinese Firewall**

### The Application Servers

- Are already there and supply meta data
- But data transfer is complicated
- The Delivery Network
  - Is not there all the world with S3.COM
  - China only with S3.CN
- With metadata post processing
  - All links are adapted to refer to the correct Delivery (Network) S3
  - Media content is synchronized from S3.COM to S3.CN